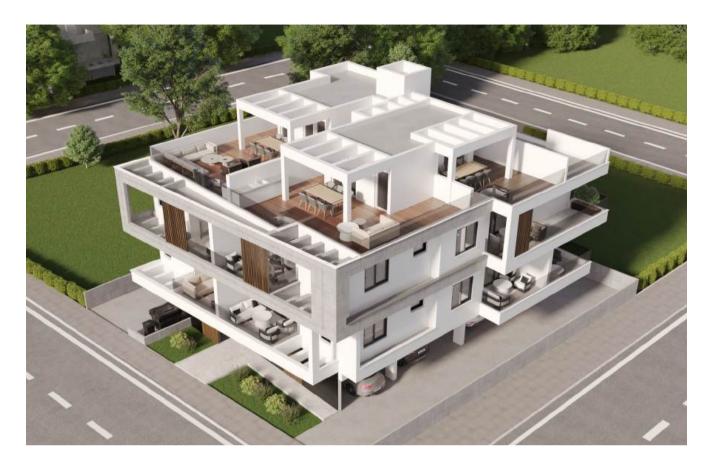

This exclusive project features seven stylish apartments, each thoughtfully crafted to combine comfort, functionality, and contemporary elegance. Choose from our selection of 1 and 2-bedroom layouts, all designed to maximise space and natural light, creating a warm, inviting atmosphere you'll love coming home to.

Discover your dream home with us at Louvias Oasis No.12 and start living the life you've always imagined!

Your Trust, Our Commitment!

| Louvias Oas                  | ouvias Oasis No.12 - Laskarinas Mpoumpoulinas, Livadia (OFF-PLAN PRICES) |      |       |      |        |       |       |
|------------------------------|--------------------------------------------------------------------------|------|-------|------|--------|-------|-------|
| UNITS                        | 101                                                                      | 102  | 103   | 104  | 201    | 202   | 203   |
| BEDROOMS                     | 2                                                                        | 1    | 1     | 1    | 2      | 2     | 2     |
| BATHROOMS                    | 2                                                                        | 1    | 1     | 1    | 3      | 3     | 3     |
| COVERED<br>INTERNAL (sqm)    | 74                                                                       | 50   | 50    | 50   | 74     | 75    | 75.5  |
| COVERED<br>VERANDA (sqm)     | 11.35                                                                    | 11.2 | 7.95  | 9.4  | 11.35  | 11.2  | 20.3  |
| UNCOVERED<br>VERANDA (sqm)   | -                                                                        | -    | -     | -    | -      | -     | -     |
| GARDEN (sqm)                 | -                                                                        | -    | -     | -    | -      | -     | -     |
| ROOF GARDEN<br>(sqm)         | -                                                                        | -    | -     | -    | 65     | 45    | 35    |
| ROOF GARDEN<br>STORAGE (sqm) | -                                                                        | -    | -     | -    | 13     | 12.3  | 12.3  |
| TOTAL<br>AREA (sqm)          | 85.35                                                                    | 61.2 | 57.95 | 59.4 | 163.35 | 143.5 | 143.1 |
| STORAGE (sqm)                | YES                                                                      | YES  | YES   | YES  | YES    | YES   | YES   |