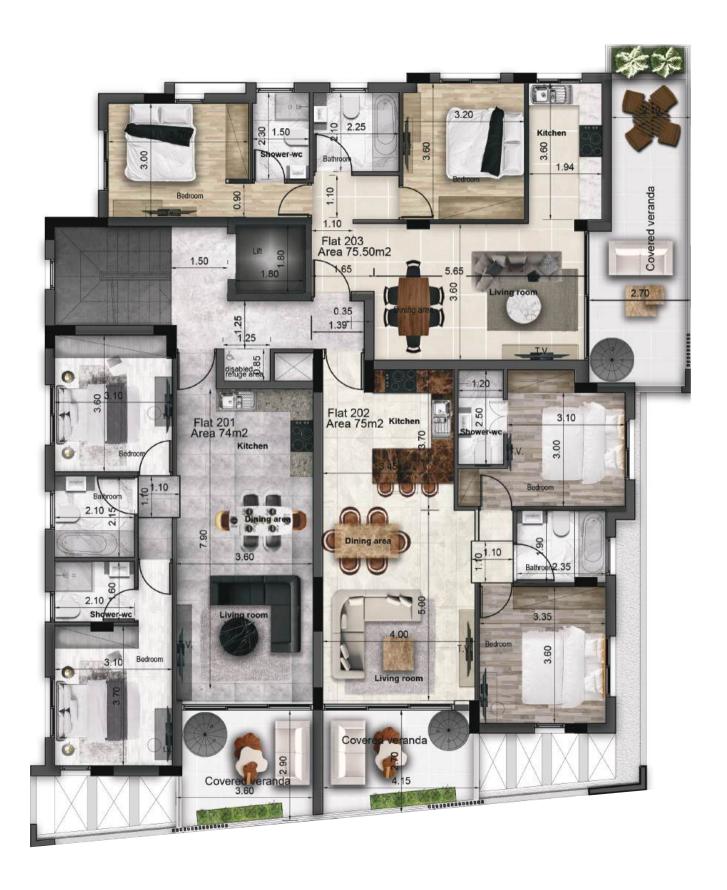

Discover your dream home with us at Louvias Oasis No.12 and start living the life you've always imagined!

Your Trust, Our Commitment!

| Louvias Oas                  | ouvias Oasis No.12 - Laskarinas Mpoumpoulinas, Livadia (OFF-PLAN PRICES) |      |       |      |        |       |       |
|------------------------------|--------------------------------------------------------------------------|------|-------|------|--------|-------|-------|
| UNITS                        | 101                                                                      | 102  | 103   | 104  | 201    | 202   | 203   |
| BEDROOMS                     | 2                                                                        | 1    | 1     | 1    | 2      | 2     | 2     |
| BATHROOMS                    | 2                                                                        | 1    | 1     | 1    | 3      | 3     | 3     |
| COVERED<br>INTERNAL (sqm)    | 74                                                                       | 50   | 50    | 50   | 74     | 75    | 75.5  |
| COVERED<br>VERANDA (sqm)     | 11.35                                                                    | 11.2 | 7.95  | 9.4  | 11.35  | 11.2  | 20.3  |
| UNCOVERED<br>VERANDA (sqm)   | -                                                                        | -    | -     | -    | -      | -     | -     |
| GARDEN (sqm)                 | -                                                                        | -    | -     | -    | -      | -     | -     |
| ROOF GARDEN<br>(sqm)         | -                                                                        | -    | -     | -    | 65     | 45    | 35    |
| ROOF GARDEN<br>STORAGE (sqm) | -                                                                        | -    | -     | -    | 13     | 12.3  | 12.3  |
| TOTAL<br>AREA (sqm)          | 85.35                                                                    | 61.2 | 57.95 | 59.4 | 163.35 | 143.5 | 143.1 |
| STORAGE (sqm)                | YES                                                                      | YES  | YES   | YES  | YES    | YES   | YES   |

Note: Areas mentioned above are subject to modifications prior to building permit issuance.

Project Status: Under Study | Location: Laskarinas Mpoumpoulinas 8, 7060 - Livadia | Delivery of Project: December 2025