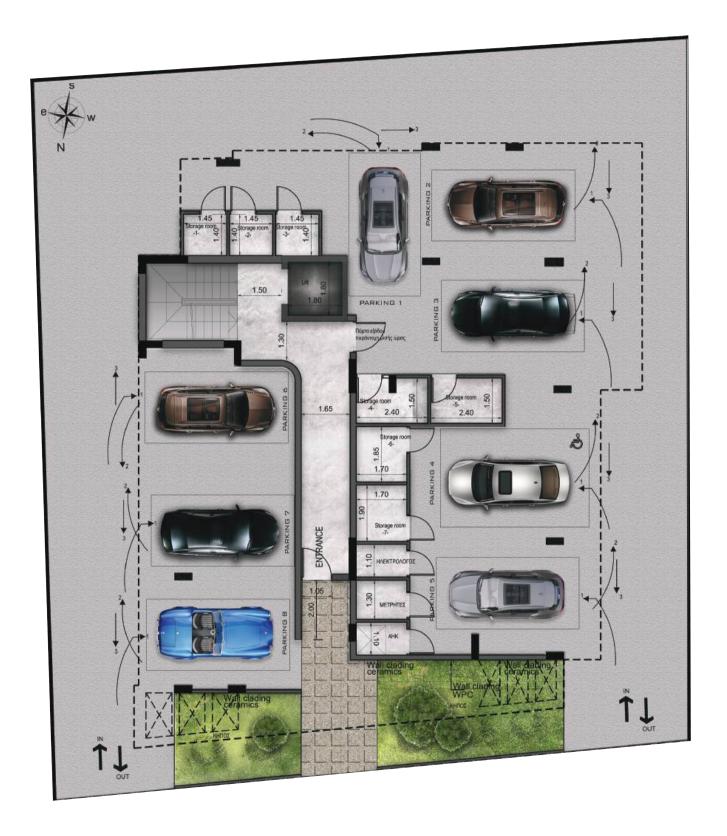

| Highway<br>1 km      |         | Supermarket<br>1.6 km              | 000      |
|----------------------|---------|------------------------------------|----------|
| School<br>0.4 km     |         | Sea<br>3.6 km                      |          |
| Airport<br>11.8 km   |         | Hospital<br>5.3 km                 | 4        |
| Fitness Centre<br>No |         | Provision For Electric Cars<br>Yes | \$       |
| Swimming Pool<br>No  |         | Parking<br>Yes                     | <u> </u> |
| Lounge<br>Yes        |         | Gardens<br>Yes                     |          |
| Kid's Playroom<br>No |         | Advanced Thermal Insulation<br>Yes |          |
| Storage<br>Yes       |         | Eco-Friendly Solar System<br>Yes   | ->       |
| Gated Access         | <br>(ଚୁ | Energy Efficiency Rating: A        |          |