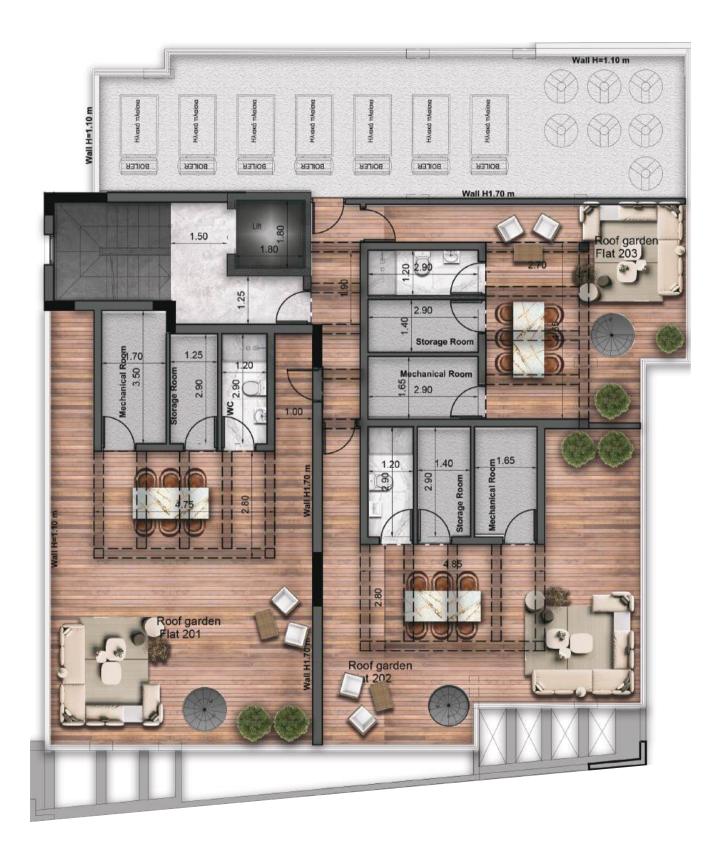

Discover your dream home with us at Louvias Oasis No.12 and start living the life you've always imagined!

Your Trust, Our Commitment!

| Louvias Oas                  | ouvias Oasis No.12 - Laskarinas Mpoumpoulinas, Livadia (OFF-PLAN PRICES) |      |       |      |        |       |       |
|------------------------------|--------------------------------------------------------------------------|------|-------|------|--------|-------|-------|
| UNITS                        | 101                                                                      | 102  | 103   | 104  | 201    | 202   | 203   |
| BEDROOMS                     | 2                                                                        | 1    | 1     | 1    | 2      | 2     | 2     |
| BATHROOMS                    | 2                                                                        | 1    | 1     | 1    | 3      | 3     | 3     |
| COVERED<br>INTERNAL (sqm)    | 74                                                                       | 50   | 50    | 50   | 74     | 75    | 75.5  |
| COVERED<br>VERANDA (sqm)     | 11.35                                                                    | 11.2 | 7.95  | 9.4  | 11.35  | 11.2  | 20.3  |
| UNCOVERED<br>VERANDA (sqm)   | -                                                                        | -    | -     | -    | -      | -     | -     |
| GARDEN (sqm)                 | -                                                                        | -    | -     | -    | -      | -     | -     |
| ROOF GARDEN<br>(sqm)         | -                                                                        | -    | -     | -    | 65     | 45    | 35    |
| ROOF GARDEN<br>STORAGE (sqm) | -                                                                        | -    | -     | -    | 13     | 12.3  | 12.3  |
| TOTAL<br>AREA (sqm)          | 85.35                                                                    | 61.2 | 57.95 | 59.4 | 163.35 | 143.5 | 143.1 |
| STORAGE (sqm)                | YES                                                                      | YES  | YES   | YES  | YES    | YES   | YES   |

Note: Areas mentioned above are subject to modifications prior to building permit issuance.

Project Status: Under Study | Location: Laskarinas Mpoumpoulinas 8, 7060 - Livadia | Delivery of Project: December 2025