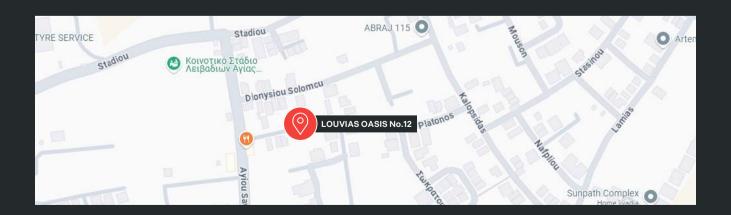

Note: Areas mentioned above are subject to modifications prior to building permit issuance.

Project Status: Under Study | Location: Laskarinas Mpoumpoulinas 8, 7060 - Livadia | Delivery of Project: December 2025