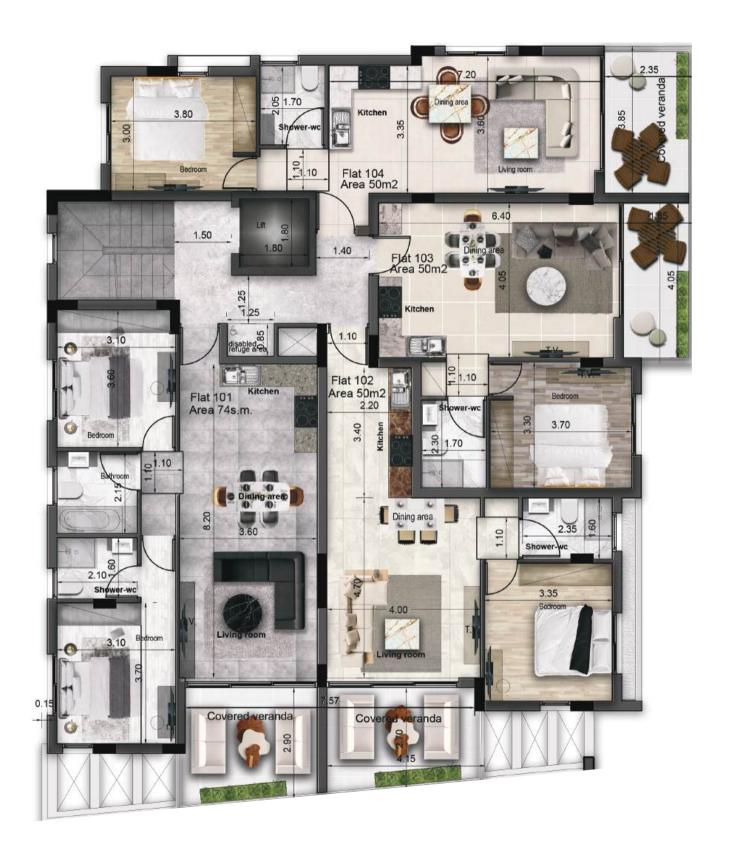

Discover your dream home with us at Louvias Oasis No.12 and start living the life you've always imagined!

Your Trust, Our Commitment!

| Louvias Oas                  | ouvias Oasis No.12 - Laskarinas Mpoumpoulinas, Livadia (OFF-PLAN PRICES) |      |       |      |        |       |       |
|------------------------------|--------------------------------------------------------------------------|------|-------|------|--------|-------|-------|
| UNITS                        | 101                                                                      | 102  | 103   | 104  | 201    | 202   | 203   |
| BEDROOMS                     | 2                                                                        | 1    | 1     | 1    | 2      | 2     | 2     |
| BATHROOMS                    | 2                                                                        | 1    | 1     | 1    | 3      | 3     | 3     |
| COVERED<br>INTERNAL (sqm)    | 74                                                                       | 50   | 50    | 50   | 74     | 75    | 75.5  |
| COVERED<br>VERANDA (sqm)     | 11.35                                                                    | 11.2 | 7.95  | 9.4  | 11.35  | 11.2  | 20.3  |
| UNCOVERED<br>VERANDA (sqm)   | -                                                                        | -    | -     | -    | -      | -     | -     |
| GARDEN (sqm)                 | -                                                                        | -    | -     | -    | -      | -     | -     |
| ROOF GARDEN<br>(sqm)         | -                                                                        | -    | -     | -    | 65     | 45    | 35    |
| ROOF GARDEN<br>STORAGE (sqm) | -                                                                        | -    | -     | -    | 13     | 12.3  | 12.3  |
| TOTAL<br>AREA (sqm)          | 85.35                                                                    | 61.2 | 57.95 | 59.4 | 163.35 | 143.5 | 143.1 |
| STORAGE (sqm)                | YES                                                                      | YES  | YES   | YES  | YES    | YES   | YES   |