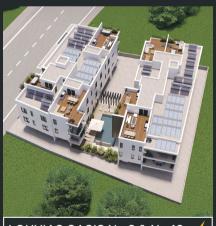

LOUVIAS OASIS No.9 & No.10

Welcome to Louvias Oasis No.9 & No.10!

We're so excited to share our newest project with you! Louvias Oasis No.9 & No.10 is coming soon to the beautiful Livadia area of Larnaca, and it's designed with you in mind. Whether you're looking for a cozy one-bedroom or a spacious two-bedroom apartment, we've got the perfect spot for you to call home.

This is more than just a place to live; it's a lifestyle. Take a dip in the swimming pool, work out in the gym, or relax in the peaceful gardens. Everything you need to unwind and enjoy life is right here. Plus, with shops, cafes, and other amenities close by, everything is at your fingertips.

Why wait? This is your chance to be part of a warm, welcoming community and experience the best of modern living in Cyprus. Louvias Oasis No.9 & No.10 is where comfort meets style, and it's all waiting for you.

Start your new chapter with us, make Cyprus your home today!

Your Trust, Our Commitment!

| Louvias Oasis No.9 - Ilia Venezi Street, Livadia |      |      |      |      |     |       |       |       |      |     |
|--------------------------------------------------|------|------|------|------|-----|-------|-------|-------|------|-----|
| UNITS                                            | 101  | 102  | 103  | 104  | 105 | 201   | 202   | 203   | 204  | 205 |
| BEDROOMS                                         | 2    | 2    | 2    | 1    | 1   | 2     | 2     | 2     | 1    | 1   |
| BATHROOMS                                        | 2    | 2    | 2    | 1    | 1   | 3     | 3     | 3     | 1    | 1   |
| COVERED<br>INTERNAL (sqm)                        | 79.6 | 79.8 | 78.4 | 50.5 | 50  | 79.6  | 79.8  | 78.4  | 50.5 | 50  |
| COVERED<br>VERANDA (sqm)                         | 7.8  | 9.3  | 14.7 | 22.6 | 14  | 7.8   | 9.3   | 14.7  | 22.6 | 14  |
| UNCOVERED<br>VERANDA (sqm)                       | -    | -    | -    | -    | -   | -     | -     | -     | -    | -   |
| GARDEN (sqm)                                     | -    | -    | -    | -    | -   | -     | -     | -     | -    | -   |
| ROOF<br>GARDEN (sqm)                             | -    | -    | -    | -    | -   | 29    | 47.5  | 53    | -    | -   |
| TOTAL<br>AREA (sqm)                              | 87.4 | 89.1 | 93.1 | 73.1 | 64  | 116.4 | 136.6 | 146.1 | 73.1 | 64  |
| STORAGE                                          | YES  | YES  | YES  | YES  | YES | YES   | YES   | YES   | YES  | YES |

Note: Areas mentioned above are subject to modifications prior to building permit issuance.

Project Status: Under Study | Location: Ilia Venezi Street, Livadia | Delivery of Project: December 2025

| Louvias Oasis No.10 - Ilia Venezi Street, Livadia |      |      |     |     |      |       |       |     |     |       |
|---------------------------------------------------|------|------|-----|-----|------|-------|-------|-----|-----|-------|
| UNITS                                             | 101  | 102  | 103 | 104 | 105  | 201   | 202   | 203 | 204 | 205   |
| BEDROOMS                                          | 2    | 2    | 1   | 2   | 2    | 2     | 2     | 1   | 2   | 2     |
| BATHROOMS                                         | 2    | 2    | 1   | 2   | 2    | 3     | 3     | 1   | 3   | 3     |
| COVERED<br>INTERNAL (sqm)                         | 82.3 | 82.2 | 50  | 75  | 77   | 82.3  | 82.2  | 50  | 75  | 77    |
| COVERED<br>VERANDA (sqm)                          | 12   | 12   | 9   | 18  | 18.5 | 12    | 12    | 9   | 18  | 18.5  |
| UNCOVERED<br>VERANDA (sqm)                        | -    | -    | -   | -   | -    | -     | -     | -   | -   | -     |
| GARDEN (sqm)                                      | -    | -    | -   | -   | -    | -     | -     | -   | -   | -     |
| ROOF<br>GARDEN (sqm)                              | -    | -    | -   | -   | -    | 49    | 40    | -   | 43  | 35    |
| TOTAL<br>AREA (sqm)                               | 94.3 | 94.2 | 59  | 93  | 95.5 | 143.3 | 134.2 | 59  | 136 | 130.5 |
| STORAGE                                           | YES  | YES  | YES | YES | YES  | YES   | YES   | YES | YES | YES   |

 $Note: Areas\ mentioned\ above\ are\ subject\ to\ modifications\ prior\ to\ building\ permit\ is suance.$ 

Project Status: Under Study | Location: Ilia Venezi Street, Livadia | Delivery of Project: December 2025