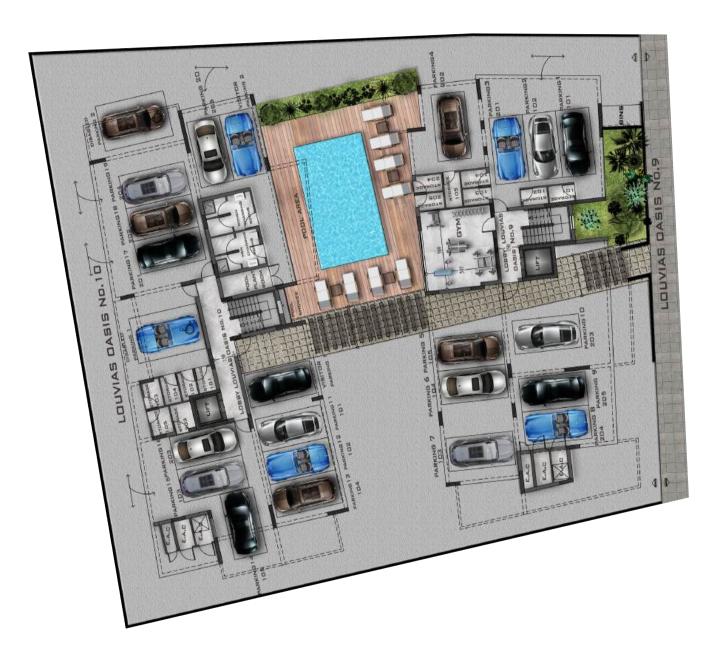

Yes

Highway Supermarket 1.2 km 0.9 km School Sea 0.45 km 3.9 km Airport Hospital 11.8 km 4.8 km Provision For Electric Cars Fitness Centre Yes Yes Swimming Pool Parking Yes Yes Gardens Lounge Yes Yes Advanced Thermal Insulation Kid's Playroom Yes Yes **Eco-Friendly Solar System** Storage Yes Yes Energy Efficiency Rating: A **Gated Access** 