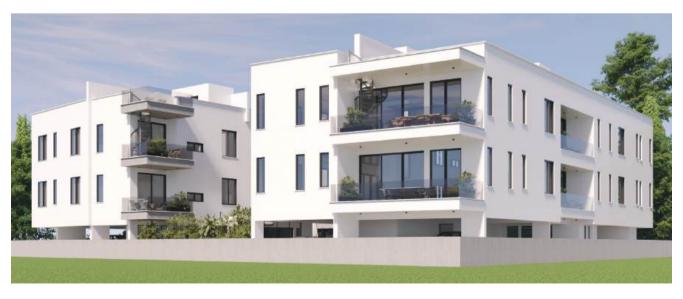

LOUVIAS OASIS No.9 & No.10

Welcome to Louvias Oasis No.9 & No.10!

We're so excited to share our newest project with you! Louvias Oasis No.9 & No.10 is coming soon to the beautiful Livadia area of Larnaca, and it's designed with you in mind. Whether you're looking for a cozy one-bedroom or a spacious two-bedroom apartment, we've got the perfect spot for you to call home.

This is more than just a place to live; it's a lifestyle. Take a dip in the swimming pool, work out in the gym, or relax in the peaceful gardens. Everything you need to unwind and enjoy life is right here. Plus, with shops, cafes, and other amenities close by, everything is at your fingertips.

Why wait? This is your chance to be part of a warm, welcoming community and experience the best of modern living in Cyprus. Louvias Oasis No.9 & No.10 is where comfort meets style, and it's all waiting for you.

Start your new chapter with us, make Cyprus your home today!

Your Trust, Our Commitment!

| Louvias Oasis No.9 - Ilia Venezi Street, Livadia |      |      |      |      |     |       |       |       |      |     |
|--------------------------------------------------|------|------|------|------|-----|-------|-------|-------|------|-----|
| UNITS                                            | 101  | 102  | 103  | 104  | 105 | 201   | 202   | 203   | 204  | 205 |
| BEDROOMS                                         | 2    | 2    | 2    | 1    | 1   | 2     | 2     | 2     | 1    | 1   |
| BATHROOMS                                        | 2    | 2    | 2    | 1    | 1   | 3     | 3     | 3     | 1    | 1   |
| COVERED<br>INTERNAL (sqm)                        | 79.6 | 79.8 | 78.4 | 50.5 | 50  | 79.6  | 79.8  | 78.4  | 50.5 | 50  |
| COVERED<br>VERANDA (sqm)                         | 7.8  | 9.3  | 14.7 | 22.6 | 14  | 7.8   | 9.3   | 14.7  | 22.6 | 14  |
| UNCOVERED<br>VERANDA (sqm)                       | -    | -    | -    | -    | -   | -     | -     | -     | -    | -   |
| GARDEN (sqm)                                     | -    | -    | -    | -    | -   | -     | -     | -     | -    | -   |
| ROOF<br>GARDEN (sqm)                             | -    | -    | -    | -    | -   | 29    | 47.5  | 53    | -    | -   |
| TOTAL<br>AREA (sqm)                              | 87.4 | 89.1 | 93.1 | 73.1 | 64  | 116.4 | 136.6 | 146.1 | 73.1 | 64  |
| STORAGE                                          | YES  | YES  | YES  | YES  | YES | YES   | YES   | YES   | YES  | YES |