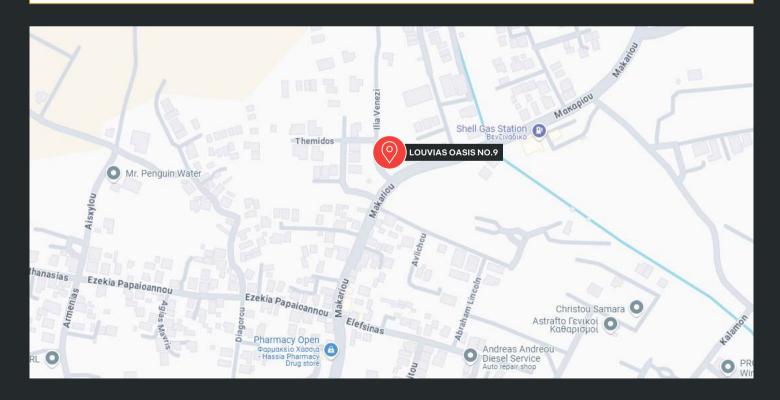

Start your new chapter with us, make Cyprus your home today!

Your Trust, Our Commitment!

| Louvias Oasis No.9 - Ilia Venezi Street, Livadia |      |      |      |      |     |       |       |       |      |     |
|--------------------------------------------------|------|------|------|------|-----|-------|-------|-------|------|-----|
| UNITS                                            | 101  | 102  | 103  | 104  | 105 | 201   | 202   | 203   | 204  | 205 |
| BEDROOMS                                         | 2    | 2    | 2    | 1    | 1   | 2     | 2     | 2     | 1    | 1   |
| BATHROOMS                                        | 2    | 2    | 2    | 1    | 1   | 3     | 3     | 3     | 1    | 1   |
| COVERED<br>INTERNAL (sqm)                        | 79.6 | 79.8 | 78.4 | 50.5 | 50  | 79.6  | 79.8  | 78.4  | 50.5 | 50  |
| COVERED<br>VERANDA (sqm)                         | 7.8  | 9.3  | 14.7 | 22.6 | 14  | 7.8   | 9.3   | 14.7  | 22.6 | 14  |
| UNCOVERED<br>VERANDA (sqm)                       | -    | -    | -    | -    | -   | -     | -     | -     | -    | -   |
| GARDEN (sqm)                                     | -    | -    | -    | -    | -   | -     | -     | -     | -    | -   |
| ROOF<br>GARDEN (sqm)                             | -    | -    | -    | -    | -   | 29    | 47.5  | 53    | -    | -   |
| TOTAL<br>AREA (sqm)                              | 87.4 | 89.1 | 93.1 | 73.1 | 64  | 116.4 | 136.6 | 146.1 | 73.1 | 64  |
| STORAGE                                          | YES  | YES  | YES  | YES  | YES | YES   | YES   | YES   | YES  | YES |

Note: Areas mentioned above are subject to modifications prior to building permit issuance.

Project Status: Under Study | Location: Ilia Venezi Street, Livadia | Delivery of Project: December 2025

| Louvias Oasis No.10 - Ilia Venezi Street, Livadia |      |      |     |     |      |       |       |     |     |       |
|---------------------------------------------------|------|------|-----|-----|------|-------|-------|-----|-----|-------|
| UNITS                                             | 101  | 102  | 103 | 104 | 105  | 201   | 202   | 203 | 204 | 205   |
| BEDROOMS                                          | 2    | 2    | 1   | 2   | 2    | 2     | 2     | 1   | 2   | 2     |
| BATHROOMS                                         | 2    | 2    | 1   | 2   | 2    | 3     | 3     | 1   | 3   | 3     |
| COVERED<br>INTERNAL (sqm)                         | 82.3 | 82.2 | 50  | 75  | 77   | 82.3  | 82.2  | 50  | 75  | 77    |
| COVERED<br>VERANDA (sqm)                          | 12   | 12   | 9   | 18  | 18.5 | 12    | 12    | 9   | 18  | 18.5  |
| UNCOVERED<br>VERANDA (sqm)                        | -    | -    | -   | -   | -    | -     | -     | -   | -   | -     |
| GARDEN (sqm)                                      | -    | -    | -   | -   | -    | -     | -     | -   | -   | -     |
| ROOF<br>GARDEN (sqm)                              | -    | -    | -   | -   | -    | 49    | 40    | -   | 43  | 35    |
| TOTAL<br>AREA (sqm)                               | 94.3 | 94.2 | 59  | 93  | 95.5 | 143.3 | 134.2 | 59  | 136 | 130.5 |
| STORAGE                                           | YES  | YES  | YES | YES | YES  | YES   | YES   | YES | YES | YES   |

 $Note: Areas\ mentioned\ above\ are\ subject\ to\ modifications\ prior\ to\ building\ permit\ is suance.$ 

Project Status: Under Study | Location: Ilia Venezi Street, Livadia | Delivery of Project: December 2025