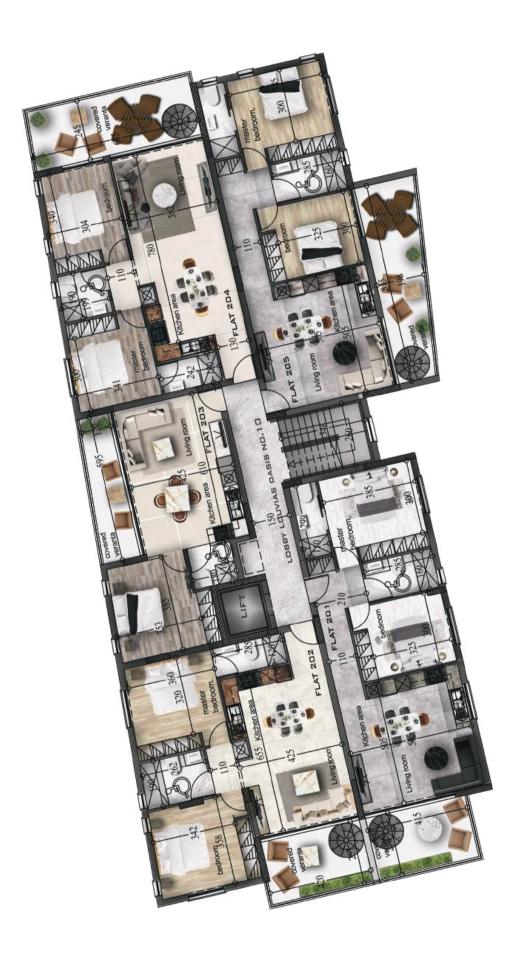

Start your new chapter with us, make Cyprus your home today!

Your Trust, Our Commitment!

| Louvias Oasis No.9 - Ilia Venezi Street, Livadia |      |      |      |      |     |       |       |       |      |     |
|--------------------------------------------------|------|------|------|------|-----|-------|-------|-------|------|-----|
| UNITS                                            | 101  | 102  | 103  | 104  | 105 | 201   | 202   | 203   | 204  | 205 |
| BEDROOMS                                         | 2    | 2    | 2    | 1    | 1   | 2     | 2     | 2     | 1    | 1   |
| BATHROOMS                                        | 2    | 2    | 2    | 1    | 1   | 3     | 3     | 3     | 1    | 1   |
| COVERED<br>INTERNAL (sqm)                        | 79.6 | 79.8 | 78.4 | 50.5 | 50  | 79.6  | 79.8  | 78.4  | 50.5 | 50  |
| COVERED<br>VERANDA (sqm)                         | 7.8  | 9.3  | 14.7 | 22.6 | 14  | 7.8   | 9.3   | 14.7  | 22.6 | 14  |
| UNCOVERED<br>VERANDA (sqm)                       | -    | -    | -    | -    | -   | -     | -     | -     | -    | -   |
| GARDEN (sqm)                                     | -    | -    | -    | -    | -   | -     | -     | -     | -    | -   |
| ROOF<br>GARDEN (sqm)                             | -    | -    | -    | -    | -   | 29    | 47.5  | 53    | -    | -   |
| TOTAL<br>AREA (sqm)                              | 87.4 | 89.1 | 93.1 | 73.1 | 64  | 116.4 | 136.6 | 146.1 | 73.1 | 64  |
| STORAGE                                          | YES  | YES  | YES  | YES  | YES | YES   | YES   | YES   | YES  | YES |

Note: Areas mentioned above are subject to modifications prior to building permit issuance.

Project Status: Under Study | Location: Ilia Venezi Street, Livadia | Delivery of Project: December 2025

| Louvias Oasis No.10 - Ilia Venezi Street, Livadia |      |      |     |     |      |       |       |     |     |       |
|---------------------------------------------------|------|------|-----|-----|------|-------|-------|-----|-----|-------|
| UNITS                                             | 101  | 102  | 103 | 104 | 105  | 201   | 202   | 203 | 204 | 205   |
| BEDROOMS                                          | 2    | 2    | 1   | 2   | 2    | 2     | 2     | 1   | 2   | 2     |
| BATHROOMS                                         | 2    | 2    | 1   | 2   | 2    | 3     | 3     | 1   | 3   | 3     |
| COVERED<br>INTERNAL (sqm)                         | 82.3 | 82.2 | 50  | 75  | 77   | 82.3  | 82.2  | 50  | 75  | 77    |
| COVERED<br>VERANDA (sqm)                          | 12   | 12   | 9   | 18  | 18.5 | 12    | 12    | 9   | 18  | 18.5  |
| UNCOVERED<br>VERANDA (sqm)                        | -    | -    | -   | -   | -    | -     | -     | -   | -   | -     |
| GARDEN (sqm)                                      | -    | -    | -   | -   | -    | -     | -     | -   | -   | -     |
| ROOF<br>GARDEN (sqm)                              | -    | -    | -   | -   | -    | 49    | 40    | -   | 43  | 35    |
| TOTAL<br>AREA (sqm)                               | 94.3 | 94.2 | 59  | 93  | 95.5 | 143.3 | 134.2 | 59  | 136 | 130.5 |
| STORAGE                                           | YES  | YES  | YES | YES | YES  | YES   | YES   | YES | YES | YES   |