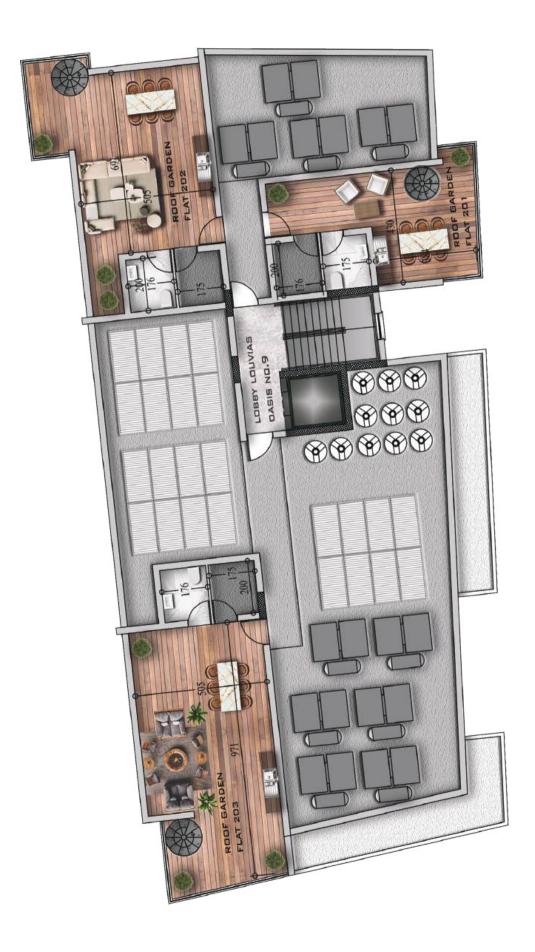

Start your new chapter with us, make Cyprus your home today!

Your Trust, Our Commitment!

| Louvias Oasis No.9 - Ilia Venezi Street, Livadia |      |      |      |      |     |       |       |       |      |     |
|--------------------------------------------------|------|------|------|------|-----|-------|-------|-------|------|-----|
| UNITS                                            | 101  | 102  | 103  | 104  | 105 | 201   | 202   | 203   | 204  | 205 |
| BEDROOMS                                         | 2    | 2    | 2    | 1    | 1   | 2     | 2     | 2     | 1    | 1   |
| BATHROOMS                                        | 2    | 2    | 2    | 1    | 1   | 3     | 3     | 3     | 1    | 1   |
| COVERED<br>INTERNAL (sqm)                        | 79.6 | 79.8 | 78.4 | 50.5 | 50  | 79.6  | 79.8  | 78.4  | 50.5 | 50  |
| COVERED<br>VERANDA (sqm)                         | 7.8  | 9.3  | 14.7 | 22.6 | 14  | 7.8   | 9.3   | 14.7  | 22.6 | 14  |
| UNCOVERED<br>VERANDA (sqm)                       | -    | -    | -    | -    | -   | -     | -     | -     | -    | -   |
| GARDEN (sqm)                                     | -    | -    | -    | -    | -   | -     | -     | -     | -    | -   |
| ROOF<br>GARDEN (sqm)                             | -    | -    | -    | -    | -   | 29    | 47.5  | 53    | -    | -   |
| TOTAL<br>AREA (sqm)                              | 87.4 | 89.1 | 93.1 | 73.1 | 64  | 116.4 | 136.6 | 146.1 | 73.1 | 64  |
| STORAGE                                          | YES  | YES  | YES  | YES  | YES | YES   | YES   | YES   | YES  | YES |