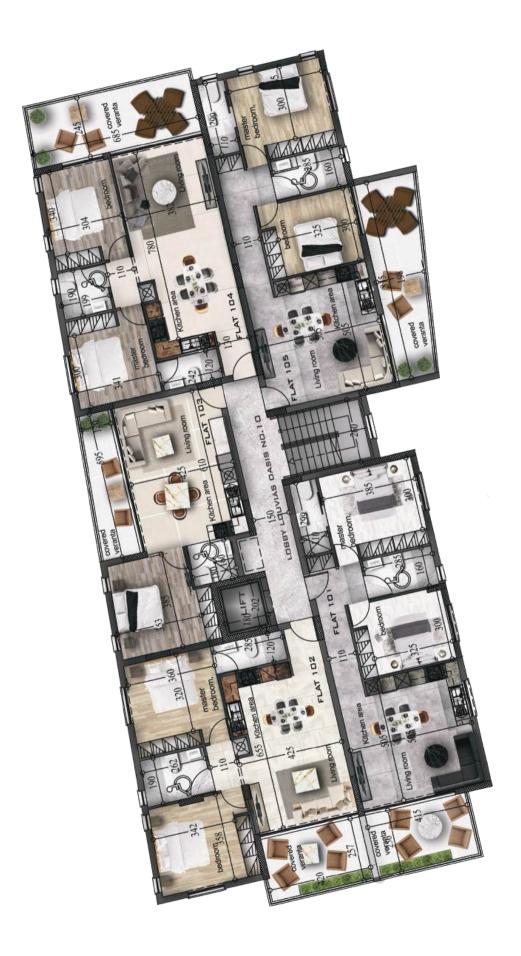

Note: Areas mentioned above are subject to modifications prior to building permit issuance.

Project Status: Under Study | Location: Ilia Venezi Street, Livadia | Delivery of Project: December 2025

| Louvias Oasis No.10 - Ilia Venezi Street, Livadia |      |      |     |     |      |       |       |     |     |       |
|---------------------------------------------------|------|------|-----|-----|------|-------|-------|-----|-----|-------|
| UNITS                                             | 101  | 102  | 103 | 104 | 105  | 201   | 202   | 203 | 204 | 205   |
| BEDROOMS                                          | 2    | 2    | 1   | 2   | 2    | 2     | 2     | 1   | 2   | 2     |
| BATHROOMS                                         | 2    | 2    | 1   | 2   | 2    | 3     | 3     | 1   | 3   | 3     |
| COVERED<br>INTERNAL (sqm)                         | 82.3 | 82.2 | 50  | 75  | 77   | 82.3  | 82.2  | 50  | 75  | 77    |
| COVERED<br>VERANDA (sqm)                          | 12   | 12   | 9   | 18  | 18.5 | 12    | 12    | 9   | 18  | 18.5  |
| UNCOVERED<br>VERANDA (sqm)                        | -    | -    | -   | -   | -    | -     | -     | -   | -   | -     |
| GARDEN (sqm)                                      | -    | -    | -   | -   | -    | -     | -     | -   | -   | -     |
| ROOF<br>GARDEN (sqm)                              | -    | -    | -   | -   | -    | 49    | 40    | -   | 43  | 35    |
| TOTAL<br>AREA (sqm)                               | 94.3 | 94.2 | 59  | 93  | 95.5 | 143.3 | 134.2 | 59  | 136 | 130.5 |
| STORAGE                                           | YES  | YES  | YES | YES | YES  | YES   | YES   | YES | YES | YES   |

 $Note: Areas\ mentioned\ above\ are\ subject\ to\ modifications\ prior\ to\ building\ permit\ is suance.$ 

Project Status: Under Study | Location: Ilia Venezi Street, Livadia | Delivery of Project: December 2025