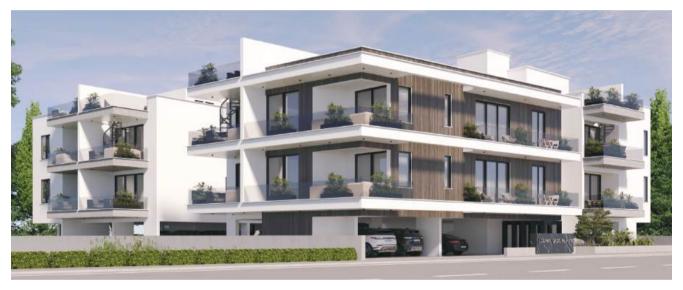

LOUVIAS OASIS No.9 & No.10

Welcome to Louvias Oasis No.9 & No.10!

We're so excited to share our newest project with you! Louvias Oasis No.9 & No.10 is coming soon to the beautiful Livadia area of Larnaca, and it's designed with you in mind. Whether you're looking for a cozy one-bedroom or a spacious two-bedroom apartment, we've got the perfect spot for you to call home.

This is more than just a place to live; it's a lifestyle. Take a dip in the swimming pool, work out in the gym, or relax in the peaceful gardens. Everything you need to unwind and enjoy life is right here. Plus, with shops, cafes, and other amenities close by, everything is at your fingertips.

Why wait? This is your chance to be part of a warm, welcoming community and experience the best of modern living in Cyprus. Louvias Oasis No.9 & No.10 is where comfort meets style, and it's all waiting for you.

Start your new chapter with us, make Cyprus your home today!

Your Trust, Our Commitment!

| Louvias Oasis No.9 - Ilia Venezi Street, Livadia |      |      |      |      |     |       |       |       |      |     |
|--------------------------------------------------|------|------|------|------|-----|-------|-------|-------|------|-----|
| UNITS                                            | 101  | 102  | 103  | 104  | 105 | 201   | 202   | 203   | 204  | 205 |
| BEDROOMS                                         | 2    | 2    | 2    | 1    | 1   | 2     | 2     | 2     | 1    | 1   |
| BATHROOMS                                        | 2    | 2    | 2    | 1    | 1   | 3     | 3     | 3     | 1    | 1   |
| COVERED<br>INTERNAL (sqm)                        | 79.6 | 79.8 | 78.4 | 50.5 | 50  | 79.6  | 79.8  | 78.4  | 50.5 | 50  |
| COVERED<br>VERANDA (sqm)                         | 7.8  | 9.3  | 14.7 | 22.6 | 14  | 7.8   | 9.3   | 14.7  | 22.6 | 14  |
| UNCOVERED<br>VERANDA (sqm)                       | -    | -    | -    | -    | -   | -     | -     | -     | -    | -   |
| GARDEN (sqm)                                     | -    | -    | -    | -    | -   | -     | -     | -     | -    | -   |
| ROOF<br>GARDEN (sqm)                             | -    | -    | -    | -    | -   | 29    | 47.5  | 53    | -    | -   |
| TOTAL<br>AREA (sqm)                              | 87.4 | 89.1 | 93.1 | 73.1 | 64  | 116.4 | 136.6 | 146.1 | 73.1 | 64  |
| STORAGE                                          | YES  | YES  | YES  | YES  | YES | YES   | YES   | YES   | YES  | YES |