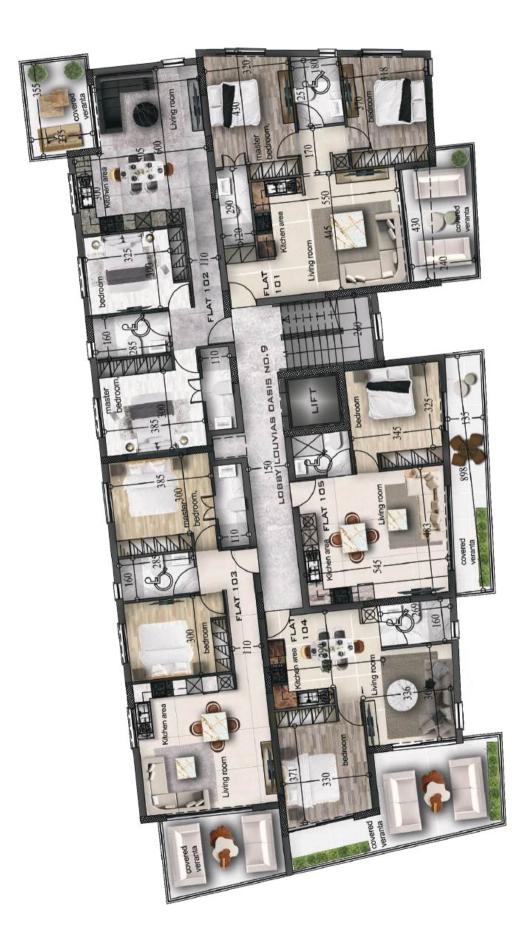

Start your new chapter with us, make Cyprus your home today!

Your Trust, Our Commitment!

| Louvias Oasis No.9 - Ilia Venezi Street, Livadia |      |      |      |      |     |       |       |       |      |     |
|--------------------------------------------------|------|------|------|------|-----|-------|-------|-------|------|-----|
| UNITS                                            | 101  | 102  | 103  | 104  | 105 | 201   | 202   | 203   | 204  | 205 |
| BEDROOMS                                         | 2    | 2    | 2    | 1    | 1   | 2     | 2     | 2     | 1    | 1   |
| BATHROOMS                                        | 2    | 2    | 2    | 1    | 1   | 3     | 3     | 3     | 1    | 1   |
| COVERED<br>INTERNAL (sqm)                        | 79.6 | 79.8 | 78.4 | 50.5 | 50  | 79.6  | 79.8  | 78.4  | 50.5 | 50  |
| COVERED<br>VERANDA (sqm)                         | 7.8  | 9.3  | 14.7 | 22.6 | 14  | 7.8   | 9.3   | 14.7  | 22.6 | 14  |
| UNCOVERED<br>VERANDA (sqm)                       | -    | -    | -    | -    | -   | -     | -     | -     | -    | -   |
| GARDEN (sqm)                                     | -    | -    | -    | -    | -   | -     | -     | -     | -    | -   |
| ROOF<br>GARDEN (sqm)                             | -    | -    | -    | -    | -   | 29    | 47.5  | 53    | -    | -   |
| TOTAL<br>AREA (sqm)                              | 87.4 | 89.1 | 93.1 | 73.1 | 64  | 116.4 | 136.6 | 146.1 | 73.1 | 64  |
| STORAGE                                          | YES  | YES  | YES  | YES  | YES | YES   | YES   | YES   | YES  | YES |

Note: Areas mentioned above are subject to modifications prior to building permit issuance.

Project Status: Under Study | Location: Ilia Venezi Street, Livadia | Delivery of Project: December 2025

| Louvias Oasis No.10 - Ilia Venezi Street, Livadia |      |      |     |     |      |       |       |     |     |       |
|---------------------------------------------------|------|------|-----|-----|------|-------|-------|-----|-----|-------|
| UNITS                                             | 101  | 102  | 103 | 104 | 105  | 201   | 202   | 203 | 204 | 205   |
| BEDROOMS                                          | 2    | 2    | 1   | 2   | 2    | 2     | 2     | 1   | 2   | 2     |
| BATHROOMS                                         | 2    | 2    | 1   | 2   | 2    | 3     | 3     | 1   | 3   | 3     |
| COVERED<br>INTERNAL (sqm)                         | 82.3 | 82.2 | 50  | 75  | 77   | 82.3  | 82.2  | 50  | 75  | 77    |
| COVERED<br>VERANDA (sqm)                          | 12   | 12   | 9   | 18  | 18.5 | 12    | 12    | 9   | 18  | 18.5  |
| UNCOVERED<br>VERANDA (sqm)                        | -    | -    | -   | -   | -    | -     | -     | -   | -   | -     |
| GARDEN (sqm)                                      | -    | -    | -   | -   | -    | -     | -     | -   | -   | -     |
| ROOF<br>GARDEN (sqm)                              | -    | -    | -   | -   | -    | 49    | 40    | -   | 43  | 35    |
| TOTAL<br>AREA (sqm)                               | 94.3 | 94.2 | 59  | 93  | 95.5 | 143.3 | 134.2 | 59  | 136 | 130.5 |
| STORAGE                                           | YES  | YES  | YES | YES | YES  | YES   | YES   | YES | YES | YES   |