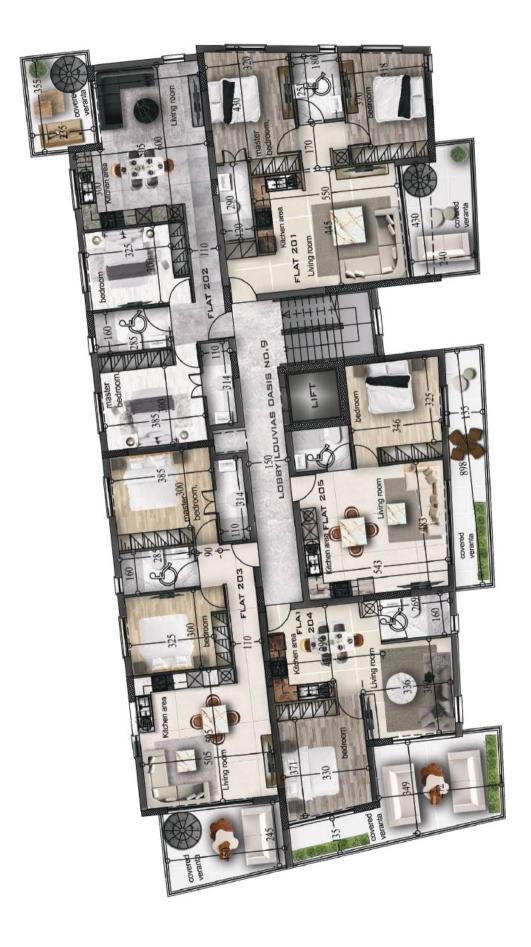

Start your new chapter with us, make Cyprus your home today!

Your Trust, Our Commitment!

| Louvias Oasis No.9 - Ilia Venezi Street, Livadia |      |      |      |      |     |       |       |       |      |     |
|--------------------------------------------------|------|------|------|------|-----|-------|-------|-------|------|-----|
| UNITS                                            | 101  | 102  | 103  | 104  | 105 | 201   | 202   | 203   | 204  | 205 |
| BEDROOMS                                         | 2    | 2    | 2    | 1    | 1   | 2     | 2     | 2     | 1    | 1   |
| BATHROOMS                                        | 2    | 2    | 2    | 1    | 1   | 3     | 3     | 3     | 1    | 1   |
| COVERED<br>INTERNAL (sqm)                        | 79.6 | 79.8 | 78.4 | 50.5 | 50  | 79.6  | 79.8  | 78.4  | 50.5 | 50  |
| COVERED<br>VERANDA (sqm)                         | 7.8  | 9.3  | 14.7 | 22.6 | 14  | 7.8   | 9.3   | 14.7  | 22.6 | 14  |
| UNCOVERED<br>VERANDA (sqm)                       | -    | -    | -    | -    | -   | -     | -     | -     | -    | -   |
| GARDEN (sqm)                                     | -    | -    | -    | -    | -   | -     | -     | -     | -    | -   |
| ROOF<br>GARDEN (sqm)                             | -    | -    | -    | -    | -   | 29    | 47.5  | 53    | -    | -   |
| TOTAL<br>AREA (sqm)                              | 87.4 | 89.1 | 93.1 | 73.1 | 64  | 116.4 | 136.6 | 146.1 | 73.1 | 64  |
| STORAGE                                          | YES  | YES  | YES  | YES  | YES | YES   | YES   | YES   | YES  | YES |