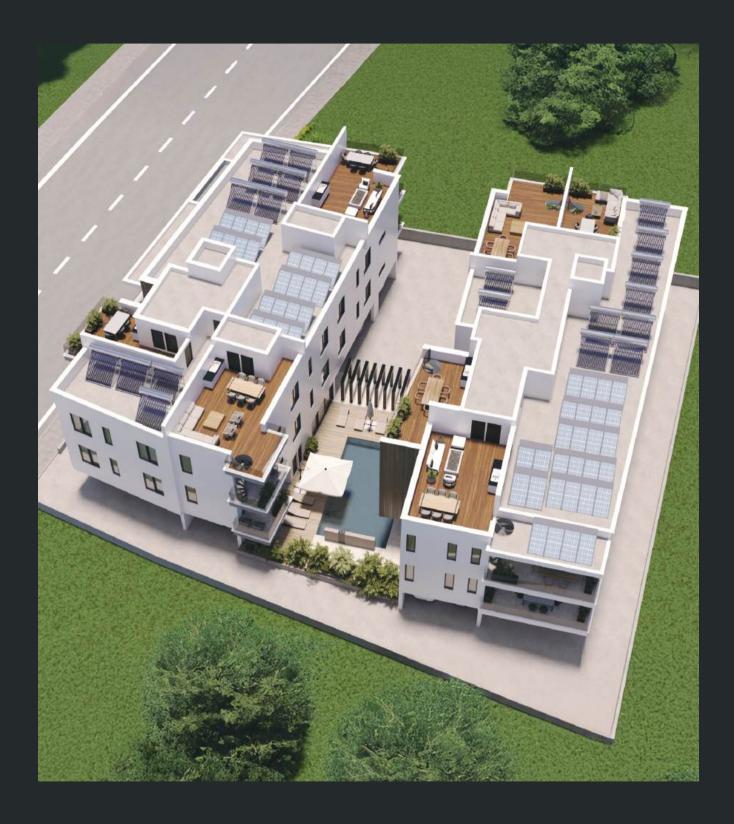

LOUVIAS OASIS No.9 & No.10

Welcome to Louvias Oasis No.9 & No.10!

We're so excited to share our newest project with you! Louvias Oasis No.9 & No.10 is coming soon to the beautiful Livadia area of Larnaca, and it's designed with you in mind. Whether you're looking for a cozy one-bedroom or a spacious two-bedroom apartment, we've got the perfect spot for you to call home.

This is more than just a place to live; it's a lifestyle. Take a dip in the swimming pool, work out in the gym, or relax in the peaceful gardens. Everything you need to unwind and enjoy life is right here. Plus, with shops, cafes, and other amenities close by, everything is at your fingertips.

Why wait? This is your chance to be part of a warm, welcoming community and experience the best of modern living in Cyprus. Louvias Oasis No.9 & No.10 is where comfort meets style, and it's all waiting for you.

Start your new chapter with us, make Cyprus your home today!

Your Trust, Our Commitment!

| Louvias Oasis No.9 - Ilia Venezi Street, Livadia |      |      |      |      |     |       |       |       |      |     |
|--------------------------------------------------|------|------|------|------|-----|-------|-------|-------|------|-----|
| UNITS                                            | 101  | 102  | 103  | 104  | 105 | 201   | 202   | 203   | 204  | 205 |
| BEDROOMS                                         | 2    | 2    | 2    | 1    | 1   | 2     | 2     | 2     | 1    | 1   |
| BATHROOMS                                        | 2    | 2    | 2    | 1    | 1   | 3     | 3     | 3     | 1    | 1   |
| COVERED<br>INTERNAL (sqm)                        | 79.6 | 79.8 | 78.4 | 50.5 | 50  | 79.6  | 79.8  | 78.4  | 50.5 | 50  |
| COVERED<br>VERANDA (sqm)                         | 7.8  | 9.3  | 14.7 | 22.6 | 14  | 7.8   | 9.3   | 14.7  | 22.6 | 14  |
| UNCOVERED<br>VERANDA (sqm)                       | -    | -    | -    | -    | -   | -     | -     | -     | -    | -   |
| GARDEN (sqm)                                     | -    | -    | -    | -    | -   | -     | -     | -     | -    | -   |
| ROOF<br>GARDEN (sqm)                             | -    | -    | -    | -    | -   | 29    | 47.5  | 53    | -    | -   |
| TOTAL<br>AREA (sqm)                              | 87.4 | 89.1 | 93.1 | 73.1 | 64  | 116.4 | 136.6 | 146.1 | 73.1 | 64  |
| STORAGE                                          | YES  | YES  | YES  | YES  | YES | YES   | YES   | YES   | YES  | YES |