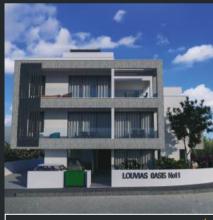

LOUVIAS OASIS No.9 & No.10

Welcome to Louvias Oasis No.9 & No.10!

We're so excited to share our newest project with you! Louvias Oasis No.9 & No.10 is coming soon to the beautiful Livadia area of Larnaca, and it's designed with you in mind. Whether you're looking for a cozy one-bedroom or a spacious two-bedroom apartment, we've got the perfect spot for you to call home.

This is more than just a place to live; it's a lifestyle. Take a dip in the swimming pool, work out in the gym, or relax in the peaceful gardens. Everything you need to unwind and enjoy life is right here. Plus, with shops, cafes, and other amenities close by, everything is at your fingertips.

Why wait? This is your chance to be part of a warm, welcoming community and experience the best of modern living in Cyprus. Louvias Oasis No.9 & No.10 is where comfort meets style, and it's all waiting for you.

Start your new chapter with us, make Cyprus your home today!

Your Trust, Our Commitment!

| Louvias Oasis No.9 - Ilia Venezi Street, Livadia |      |      |      |      |     |       |       |       |      |     |
|--------------------------------------------------|------|------|------|------|-----|-------|-------|-------|------|-----|
| UNITS                                            | 101  | 102  | 103  | 104  | 105 | 201   | 202   | 203   | 204  | 205 |
| BEDROOMS                                         | 2    | 2    | 2    | 1    | 1   | 2     | 2     | 2     | 1    | 1   |
| BATHROOMS                                        | 2    | 2    | 2    | 1    | 1   | 3     | 3     | 3     | 1    | 1   |
| COVERED<br>INTERNAL (sqm)                        | 79.6 | 79.8 | 78.4 | 50.5 | 50  | 79.6  | 79.8  | 78.4  | 50.5 | 50  |
| COVERED<br>VERANDA (sqm)                         | 7.8  | 9.3  | 14.7 | 22.6 | 14  | 7.8   | 9.3   | 14.7  | 22.6 | 14  |
| UNCOVERED<br>VERANDA (sqm)                       | -    | -    | -    | -    | -   | -     | -     | -     | -    | -   |
| GARDEN (sqm)                                     | -    | -    | -    | -    | -   | -     | -     | -     | -    | -   |
| ROOF<br>GARDEN (sqm)                             | -    | -    | -    | -    | -   | 29    | 47.5  | 53    | -    | -   |
| TOTAL<br>AREA (sqm)                              | 87.4 | 89.1 | 93.1 | 73.1 | 64  | 116.4 | 136.6 | 146.1 | 73.1 | 64  |
| STORAGE                                          | YES  | YES  | YES  | YES  | YES | YES   | YES   | YES   | YES  | YES |