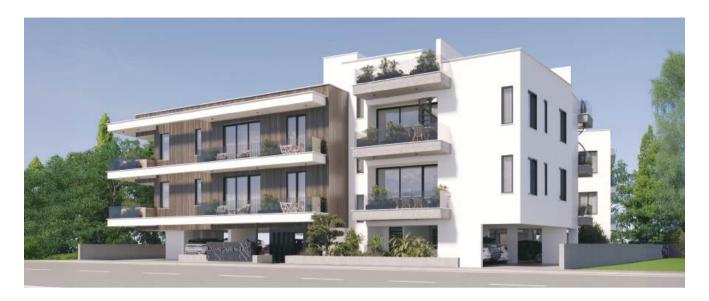

LOUVIAS OASIS No.9 & No.10

Welcome to Louvias Oasis No.9 & No.10!

We're so excited to share our newest project with you! Louvias Oasis No.9 & No.10 is coming soon to the beautiful Livadia area of Larnaca, and it's designed with you in mind. Whether you're looking for a cozy one-bedroom or a spacious two-bedroom apartment, we've got the perfect spot for you to call home.

This is more than just a place to live; it's a lifestyle. Take a dip in the swimming pool, work out in the gym, or relax in the peaceful gardens. Everything you need to unwind and enjoy life is right here. Plus, with shops, cafes, and other amenities close by, everything is at your fingertips.

Why wait? This is your chance to be part of a warm, welcoming community and experience the best of modern living in Cyprus. Louvias Oasis No.9 & No.10 is where comfort meets style, and it's all waiting for you.

Start your new chapter with us, make Cyprus your home today!

Your Trust, Our Commitment!

| Louvias Oasis No.9 - Ilia Venezi Street, Livadia |      |      |      |      |     |       |       |       |      |     |
|--------------------------------------------------|------|------|------|------|-----|-------|-------|-------|------|-----|
| UNITS                                            | 101  | 102  | 103  | 104  | 105 | 201   | 202   | 203   | 204  | 205 |
| BEDROOMS                                         | 2    | 2    | 2    | 1    | 1   | 2     | 2     | 2     | 1    | 1   |
| BATHROOMS                                        | 2    | 2    | 2    | 1    | 1   | 3     | 3     | 3     | 1    | 1   |
| COVERED<br>INTERNAL (sqm)                        | 79.6 | 79.8 | 78.4 | 50.5 | 50  | 79.6  | 79.8  | 78.4  | 50.5 | 50  |
| COVERED<br>VERANDA (sqm)                         | 7.8  | 9.3  | 14.7 | 22.6 | 14  | 7.8   | 9.3   | 14.7  | 22.6 | 14  |
| UNCOVERED<br>VERANDA (sqm)                       | -    | -    | -    | -    | -   | -     | -     | -     | -    | -   |
| GARDEN (sqm)                                     | -    | -    | -    | -    | -   | -     | -     | -     | -    | -   |
| ROOF<br>GARDEN (sqm)                             | -    | -    | -    | -    | -   | 29    | 47.5  | 53    | -    | -   |
| TOTAL<br>AREA (sqm)                              | 87.4 | 89.1 | 93.1 | 73.1 | 64  | 116.4 | 136.6 | 146.1 | 73.1 | 64  |
| STORAGE                                          | YES  | YES  | YES  | YES  | YES | YES   | YES   | YES   | YES  | YES |