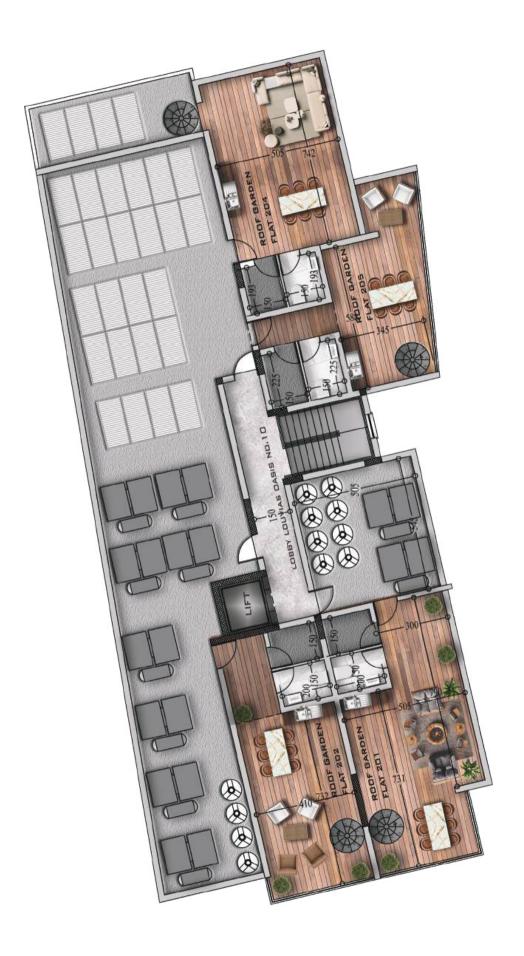

Note: Areas mentioned above are subject to modifications prior to building permit issuance.

Project Status: Under Study | Location: Ilia Venezi Street, Livadia | Delivery of Project: December 2025

| Louvias Oasis No.10 - Ilia Venezi Street, Livadia |      |      |     |     |      |       |       |     |     |       |
|---------------------------------------------------|------|------|-----|-----|------|-------|-------|-----|-----|-------|
| UNITS                                             | 101  | 102  | 103 | 104 | 105  | 201   | 202   | 203 | 204 | 205   |
| BEDROOMS                                          | 2    | 2    | 1   | 2   | 2    | 2     | 2     | 1   | 2   | 2     |
| BATHROOMS                                         | 2    | 2    | 1   | 2   | 2    | 3     | 3     | 1   | 3   | 3     |
| COVERED<br>INTERNAL (sqm)                         | 82.3 | 82.2 | 50  | 75  | 77   | 82.3  | 82.2  | 50  | 75  | 77    |
| COVERED<br>VERANDA (sqm)                          | 12   | 12   | 9   | 18  | 18.5 | 12    | 12    | 9   | 18  | 18.5  |
| UNCOVERED<br>VERANDA (sqm)                        | -    | -    | -   | -   | -    | -     | -     | -   | -   | -     |
| GARDEN (sqm)                                      | -    | -    | -   | -   | -    | -     | -     | -   | -   | -     |
| ROOF<br>GARDEN (sqm)                              | -    | -    | -   | -   | -    | 49    | 40    | -   | 43  | 35    |
| TOTAL<br>AREA (sqm)                               | 94.3 | 94.2 | 59  | 93  | 95.5 | 143.3 | 134.2 | 59  | 136 | 130.5 |
| STORAGE                                           | YES  | YES  | YES | YES | YES  | YES   | YES   | YES | YES | YES   |

 $Note: Areas\ mentioned\ above\ are\ subject\ to\ modifications\ prior\ to\ building\ permit\ is suance.$ 

Project Status: Under Study | Location: Ilia Venezi Street, Livadia | Delivery of Project: December 2025