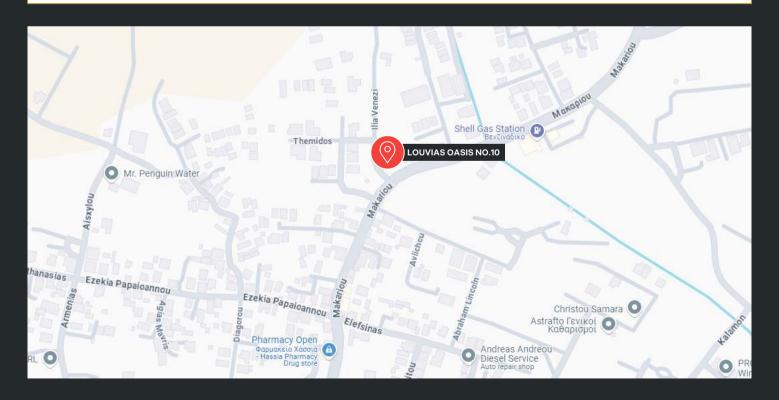

LOUVIAS OASIS No.9 & No.10

Welcome to Louvias Oasis No.9 & No.10!

We're so excited to share our newest project with you! Louvias Oasis No.9 & No.10 is coming soon to the beautiful Livadia area of Larnaca, and it's designed with you in mind. Whether you're looking for a cozy one-bedroom or a spacious two-bedroom apartment, we've got the perfect spot for you to call home.

Note: Areas mentioned above are subject to modifications prior to building permit issuance.

Project Status: Under Study | Location: Ilia Venezi Street, Livadia | Delivery of Project: December 2025

| Louvias Oasis No.10 - Ilia Venezi Street, Livadia |      |      |     |     |      |       |       |     |     |       |
|---------------------------------------------------|------|------|-----|-----|------|-------|-------|-----|-----|-------|
| UNITS                                             | 101  | 102  | 103 | 104 | 105  | 201   | 202   | 203 | 204 | 205   |
| BEDROOMS                                          | 2    | 2    | 1   | 2   | 2    | 2     | 2     | 1   | 2   | 2     |
| BATHROOMS                                         | 2    | 2    | 1   | 2   | 2    | 3     | 3     | 1   | 3   | 3     |
| COVERED<br>INTERNAL (sqm)                         | 82.3 | 82.2 | 50  | 75  | 77   | 82.3  | 82.2  | 50  | 75  | 77    |
| COVERED<br>VERANDA (sqm)                          | 12   | 12   | 9   | 18  | 18.5 | 12    | 12    | 9   | 18  | 18.5  |
| UNCOVERED<br>VERANDA (sqm)                        | -    | -    | -   | -   | -    | -     | -     | -   | -   | -     |
| GARDEN (sqm)                                      | -    | -    | -   | -   | -    | -     | -     | -   | -   | -     |
| ROOF<br>GARDEN (sqm)                              | -    | -    | -   | -   | -    | 49    | 40    | -   | 43  | 35    |
| TOTAL<br>AREA (sqm)                               | 94.3 | 94.2 | 59  | 93  | 95.5 | 143.3 | 134.2 | 59  | 136 | 130.5 |
| STORAGE                                           | YES  | YES  | YES | YES | YES  | YES   | YES   | YES | YES | YES   |

 $Note: Areas\ mentioned\ above\ are\ subject\ to\ modifications\ prior\ to\ building\ permit\ is suance.$ 

Project Status: Under Study | Location: Ilia Venezi Street, Livadia | Delivery of Project: December 2025