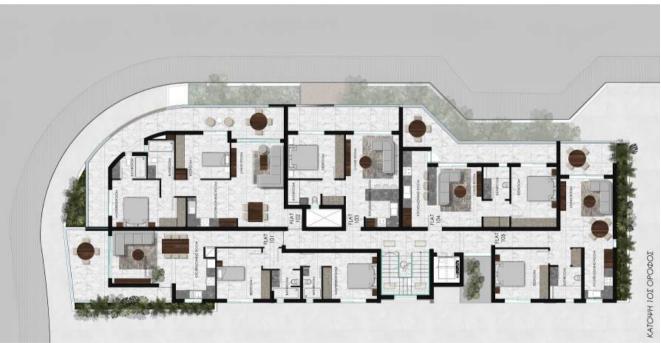

Imagine starting your day in one of our nine thoughtfully designed apartments, each crafted with a sleek, contemporary style. Whether you're after a cozy 1-bedroom escape or a spacious 2-bedroom home for the family, Louvias Oasis No.8 has the perfect space for you.

Your Trust, Our Commitment!

| Louvias Oasis No.8 - Kritis Street, Livadia |      |       |      |      |      |      |       |       |      |
|---------------------------------------------|------|-------|------|------|------|------|-------|-------|------|
| UNITS                                       | 101  | 102   | 103  | 104  | 105  | 201  | 202   | 203   | 204  |
| BEDROOMS                                    | 2    | 2     | 1    | 1    | 1    | 2    | 2     | 2     | 2    |
| BATHROOMS                                   | 2    | 2     | 1    | 1    | 1    | 2    | 3     | 3     | 3    |
| COVERED<br>INTERNAL (sqm)                   | 78.5 | 75.6  | 46.5 | 48.1 | 57   | 78.6 | 75.6  | 78.4  | 79.5 |
| COVERED<br>VERANDA (sqm)                    | 15.7 | 31.8  | 7.5  | 13.9 | 9.5  | 15.7 | 33.6  | 24.2  | 19.3 |
| UNCOVERED<br>VERANDA (sqm)                  | -    | -     | 6.8  | -    | -    | -    | -     | -     | -    |
| GARDEN (sqm)                                | -    | -     | -    | -    | -    | -    | -     | -     | -    |
| ROOF<br>GARDEN (sqm)                        | -    | -     | -    | -    | -    | -    | 110   | 89.6  | 63.2 |
| TOTAL<br>AREA (sqm)                         | 94.2 | 107.4 | 61   | 62   | 66.5 | 94.3 | 219.2 | 192.2 | 154  |
| STORAGE                                     | YES  | YES   | YES  | YES  | YES  | YES  | YES   | YES   | YES  |