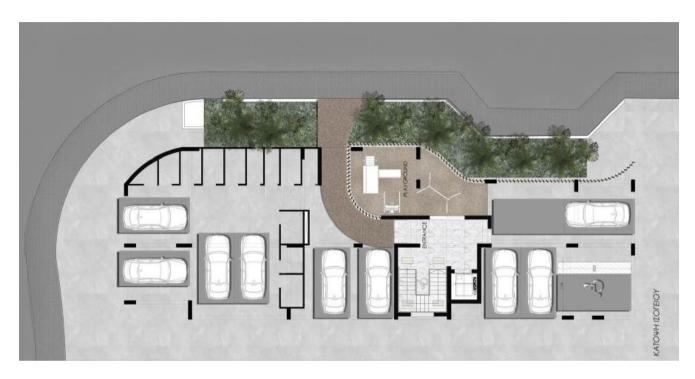

Your Trust, Our Commitment!

| Louvias Oasis No.8 - Kritis Street, Livadia |      |       |      |      |      |      |       |       |      |
|---------------------------------------------|------|-------|------|------|------|------|-------|-------|------|
| UNITS                                       | 101  | 102   | 103  | 104  | 105  | 201  | 202   | 203   | 204  |
| BEDROOMS                                    | 2    | 2     | 1    | 1    | 1    | 2    | 2     | 2     | 2    |
| BATHROOMS                                   | 2    | 2     | 1    | 1    | 1    | 2    | 3     | 3     | 3    |
| COVERED<br>INTERNAL (sqm)                   | 78.5 | 75.6  | 46.5 | 48.1 | 57   | 78.6 | 75.6  | 78.4  | 79.5 |
| COVERED<br>VERANDA (sqm)                    | 15.7 | 31.8  | 7.5  | 13.9 | 9.5  | 15.7 | 33.6  | 24.2  | 19.3 |
| UNCOVERED<br>VERANDA (sqm)                  | -    | -     | 6.8  | -    | -    | -    | -     | -     | -    |
| GARDEN (sqm)                                | -    | -     | -    | -    | -    | -    | -     | -     | -    |
| ROOF<br>GARDEN (sqm)                        | -    | -     | -    | -    | -    | -    | 110   | 89.6  | 63.2 |
| TOTAL<br>AREA (sqm)                         | 94.2 | 107.4 | 61   | 62   | 66.5 | 94.3 | 219.2 | 192.2 | 154  |
| STORAGE                                     | YES  | YES   | YES  | YES  | YES  | YES  | YES   | YES   | YES  |