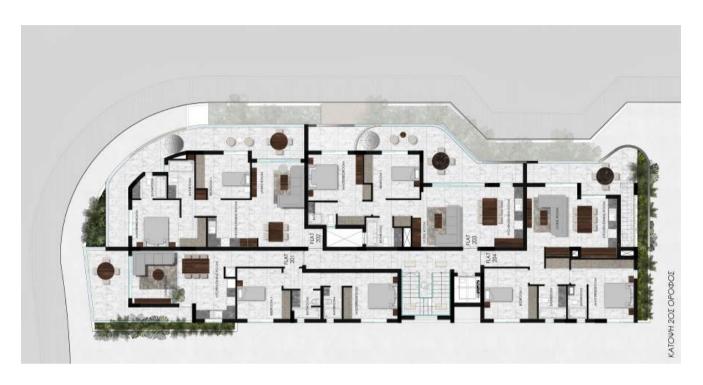

Imagine starting your day in one of our nine thoughtfully designed apartments, each crafted with a sleek, contemporary style. Whether you're after a cozy 1-bedroom escape or a spacious 2-bedroom home for the family, Louvias Oasis No.8 has the perfect space for you.

Your Trust, Our Commitment!

| Louvias Oasis No.8 - Kritis Street, Livadia |      |       |      |      |      |      |       |       |      |
|---------------------------------------------|------|-------|------|------|------|------|-------|-------|------|
| UNITS                                       | 101  | 102   | 103  | 104  | 105  | 201  | 202   | 203   | 204  |
| BEDROOMS                                    | 2    | 2     | 1    | 1    | 1    | 2    | 2     | 2     | 2    |
| BATHROOMS                                   | 2    | 2     | 1    | 1    | 1    | 2    | 3     | 3     | 3    |
| COVERED<br>INTERNAL (sqm)                   | 78.5 | 75.6  | 46.5 | 48.1 | 57   | 78.6 | 75.6  | 78.4  | 79.5 |
| COVERED<br>VERANDA (sqm)                    | 15.7 | 31.8  | 7.5  | 13.9 | 9.5  | 15.7 | 33.6  | 24.2  | 19.3 |
| UNCOVERED<br>VERANDA (sqm)                  | -    | -     | 6.8  | -    | -    | -    | -     | -     | -    |
| GARDEN (sqm)                                | -    | -     | -    | -    | -    | -    | -     | -     | -    |
| ROOF<br>GARDEN (sqm)                        | -    | -     | -    | -    | -    | -    | 110   | 89.6  | 63.2 |
| TOTAL<br>AREA (sqm)                         | 94.2 | 107.4 | 61   | 62   | 66.5 | 94.3 | 219.2 | 192.2 | 154  |
| STORAGE                                     | YES  | YES   | YES  | YES  | YES  | YES  | YES   | YES   | YES  |