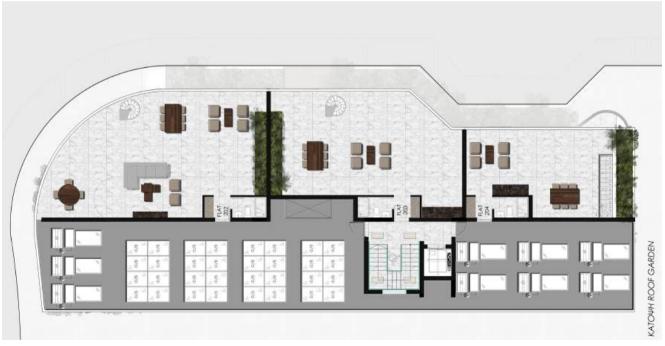

Your Trust, Our Commitment!

| Louvias Oasis No.8 - Kritis Street, Livadia |      |       |      |      |      |      |       |       |      |
|---------------------------------------------|------|-------|------|------|------|------|-------|-------|------|
| UNITS                                       | 101  | 102   | 103  | 104  | 105  | 201  | 202   | 203   | 204  |
| BEDROOMS                                    | 2    | 2     | 1    | 1    | 1    | 2    | 2     | 2     | 2    |
| BATHROOMS                                   | 2    | 2     | 1    | 1    | 1    | 2    | 3     | 3     | 3    |
| COVERED<br>INTERNAL (sqm)                   | 78.5 | 75.6  | 46.5 | 48.1 | 57   | 78.6 | 75.6  | 78.4  | 79.5 |
| COVERED<br>VERANDA (sqm)                    | 15.7 | 31.8  | 7.5  | 13.9 | 9.5  | 15.7 | 33.6  | 24.2  | 19.3 |
| UNCOVERED<br>VERANDA (sqm)                  | -    | -     | 6.8  | -    | -    | -    | -     | -     | -    |
| GARDEN (sqm)                                | -    | -     | -    | -    | -    | -    | -     | -     | -    |
| ROOF<br>GARDEN (sqm)                        | -    | -     | -    | -    | -    | -    | 110   | 89.6  | 63.2 |
| TOTAL<br>AREA (sqm)                         | 94.2 | 107.4 | 61   | 62   | 66.5 | 94.3 | 219.2 | 192.2 | 154  |
| STORAGE                                     | YES  | YES   | YES  | YES  | YES  | YES  | YES   | YES   | YES  |

Note: Areas mentioned above are subject to modifications prior to building permit issuance.

Project Status: Under Construction | | Location: Kritis Street, Livadia | | Delivery of Project: July 2025

| Highway<br>0.35 km    |     | Supermarket<br>1.8 km              | 000     |
|-----------------------|-----|------------------------------------|---------|
| School<br>0.8 km      |     | Sea<br>3.6 km                      | <b></b> |
| Airport<br>13.4 km    |     | Hospital<br>5.6 km                 | 4       |
| Fitness Centre<br>No  |     | Provision For Electric Cars<br>Yes | \$      |
| Swimming Pool<br>No   |     | Parking<br>Yes                     | 0_0     |
| Lounge<br>Yes         |     | Gardens<br>Yes                     | A       |
| Kid's Playroom<br>Yes |     | Advanced Thermal Insulation<br>Yes |         |
| Storage<br>Yes        |     | Eco-Friendly Solar System<br>Yes   | -       |
| Gated Access<br>Yes   | (P) | Energy Efficiency Rating: A Yes    |         |