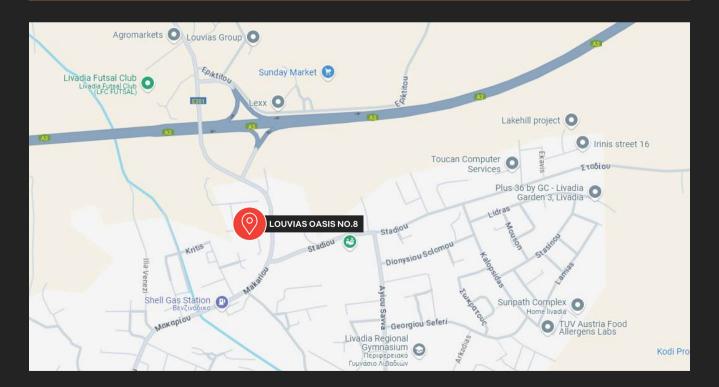

LOUVIAS OASIS NO.8

We're excited to introduce Louvias Oasis No.8, an exceptional new development coming to life in the vibrant Livadia area of Larnaca. This is where modern comfort meets coastal charm, offering a unique lifestyle just a quick 5-minute drive from the sparkling Mediterranean shores.

Note: Areas mentioned above are subject to modifications prior to building permit issuance.

Project Status: Under Construction | | Location: Kritis Street, Livadia | | Delivery of Project: July 2025

| Highway<br>0.35 km    |     | Supermarket<br>1.8 km              | 000     |
|-----------------------|-----|------------------------------------|---------|
| School<br>0.8 km      |     | Sea<br>3.6 km                      | <b></b> |
| Airport<br>13.4 km    |     | Hospital<br>5.6 km                 | 4       |
| Fitness Centre<br>No  |     | Provision For Electric Cars<br>Yes | \$      |
| Swimming Pool<br>No   |     | Parking<br>Yes                     | 0_0     |
| Lounge<br>Yes         |     | Gardens<br>Yes                     | A       |
| Kid's Playroom<br>Yes |     | Advanced Thermal Insulation<br>Yes |         |
| Storage<br>Yes        |     | Eco-Friendly Solar System<br>Yes   | -       |
| Gated Access<br>Yes   | (P) | Energy Efficiency Rating: A Yes    |         |